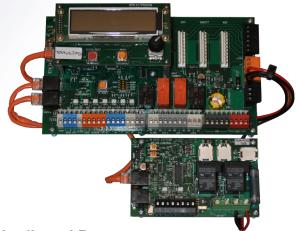

**Digitally displayed parameters** and programmable settings are easily viewed on the backlit LCD display.

More programmable options then any other operator.

The "Intelli" Series operators are the *intelligent* choice for gate automation professionals.

- On board programmable radio receiver
- Plug in loop detector slots
- Inherent entrapment protection
- Programmable variable speeds
- Digitally displayed options and settings
- Built in 7 day open timer and security timers
- Programmable inputs and outputs