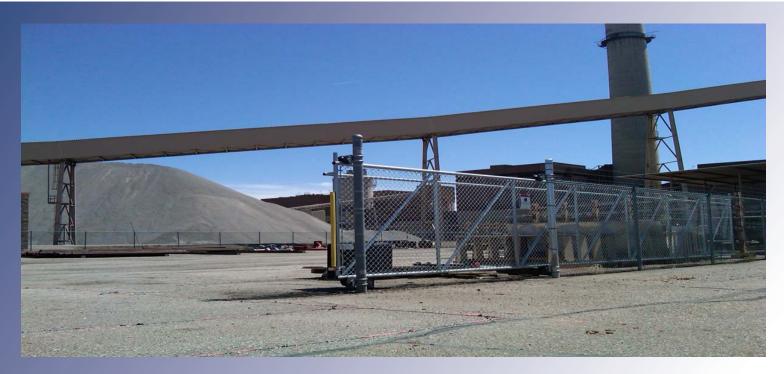

## Intelligent Choice

The Intelli-Slide 5000-S offers standard features that are unmatched by the competition. For 5 years, the Intelli-Slide 5000-S has been setting the standard in slide gate automation. Utilizing the IQ Control Board, the Intelli-Slide 5000-S provides variable speed operation and unprecedented programmable options. With the high torque 24 volt motor, the Intelli-Slide 5000-S can accommodate gates weighing up to 1500 lbs.. ETL listed: UL325 and UL991.

Battery Backup Cycles: Over 200\*
Operating Temperature: -15 to 150

Gate Length: Up to 35 Feet Gate Weight: Up to 1500lbs

(\*) Depends on size of gate and accessories

The Leader in Gate Automation

200 East Forbush Avenue Midvale, Utah 84047 Phone 801-455-7961 Fax 888-583-3065 WWW.IQGATESYSTEMS.COM