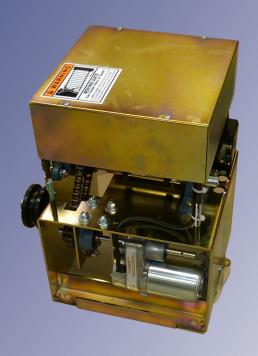

High torque 24 volt DC motor provides unprecedented power to move large gates.

**Solar capable.** With the correct solar panel size and battery package, AC power is not required.

Easy installation with cost saving features. With the use of the IQ Control Board, the "Intelli" series operators last longer and are more profitable to install.

## Intelligent Choice

The Intelli-Slide 5000-S offers standard features that are unmatched by the competition. For 5 years, the Intelli-Slide 5000-S has been setting the standard in slide gate automation. Utilizing the IQ Control Board, the Intelli-Slide 5000-S provides variable speed operation and unprecedented programmable options. With the high torque 24 volt motor, the Intelli-Slide 5000-S can accommodate gates weighing up to 1500 lbs.. ETL listed: UL325 and UL991.